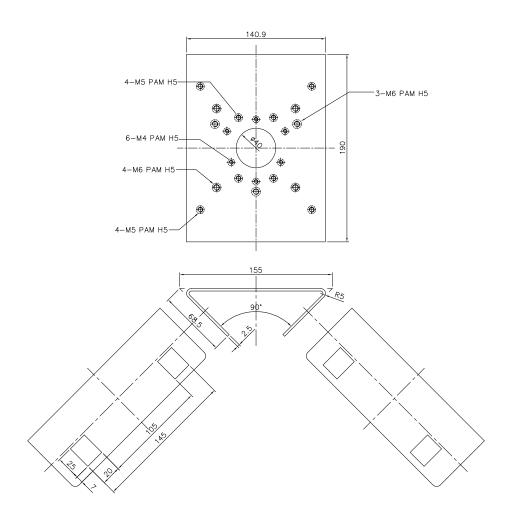

| Description  | Processed by | Date       |
|--------------|--------------|------------|
| Mast adapter | P. Lenzgen   | 31.08.2015 |
|              |              |            |

Passing on and duplication of this document, utilization and communication of its contents are not permitted, unless conceded. Violation obliges to compensation. All rights reserved.