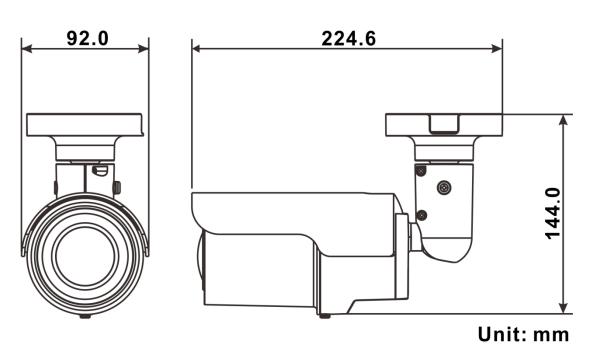

## G-Cam/EWPC-5240

|             |   | _ |   |   | ים  |    |              |   |
|-------------|---|---|---|---|-----|----|--------------|---|
| ( - 1       | - |   | _ | ĸ | Ηı  |    | (            | K |
| <b>VIII</b> |   | / |   |   | ייו | יע | <b>.</b> . I |   |
|             |   | - |   |   |     | _  | _            | • |

Im Nassen 7-9 | D-53578 Windhagen | Tel. +49 (0)2645 137-0 | Fax-999 E-mail:info@geutebrueck.comWeb:www.geutebrueck.com

| Product           |
|-------------------|
| G-Cam/EWPC-5240   |
| Order No. 5.03746 |

| Description | Processed by | Date       |
|-------------|--------------|------------|
| 5 MP Bullet | P. Lenzgen   | 12.01.2022 |
| IP-Camera   |              |            |

Passing on and duplication of this document, utilization and communication of its contents are not permitted, unless conceded. Violation obliges to compensation. All rights reserved.