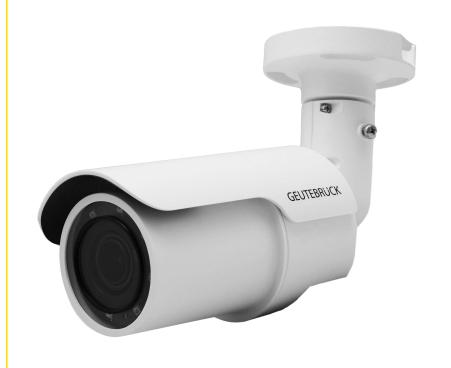

## G-Cam/EWPC-5240

|             |   | _ |   |   | ים  |    |              |   |
|-------------|---|---|---|---|-----|----|--------------|---|
| ( - 1       | - |   | _ | ĸ | Ηı  |    | (            | K |
| <b>VIII</b> |   | / |   |   | ייו | יע | <b>.</b> . I |   |
|             |   | - |   |   |     | _  | _            | • |

Im Nassen 7-9 | D-53578 Windhagen | Tel. +49 (0)2645 137-0 | Fax-999 E-mail:info@geutebrueck.comWeb:www.geutebrueck.com

| Product           |
|-------------------|
| G-Cam/EWPC-5240   |
| Order No. 5.03746 |

| Description | Processed by | Date       |
|-------------|--------------|------------|
| 5 MP Bullet | P. Lenzgen   | 12.01.2022 |
| IP-Camera   |              |            |

Passing on and duplication of this document, utilization and communication of its contents are not permitted, unless conceded. Violation obliges to compensation. All rights reserved.