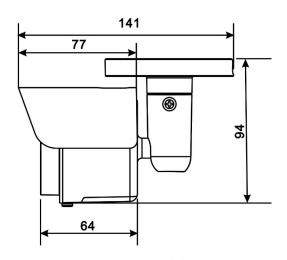

## G-Cam/EWPC-5280



## **Models with Fixed Lens**





Unit: mm

## **Models with Motorized/Vari-Focal Lens**





Unit: mm

## **GEUTEBRÜCK**

Im Nassen 7-9 | D-53578 Windhagen | Tel. +49 (0)2645 137-0 | Fax-999 E-mail:info@geutebrueck.comWeb:www.geutebrueck.com

| Product           |
|-------------------|
| G-Cam/EWPC-5280   |
| Order No. 5.03752 |

| Description            | Processed by | Date       |
|------------------------|--------------|------------|
| Micro Bullet IP-Camera | P. Lenzgen   | 24.03.2023 |
|                        |              |            |

Passing on and duplication of this document, utilization and communication of its contents are not permitted, unless conceded. Violation obliges to compensation. All rights reserved.