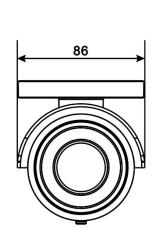

## G-Cam/EWPC-5280



## **Models with Fixed Lens**





Unit: mm

## **Models with Motorized/Vari-Focal Lens**





Unit: mm

## **GEUTEBRÜCK**

Im Nassen 7-9 | D-53578 Windhagen | Tel. +49 (0)2645 137-0 | Fax-999 E-mail:info@geutebrueck.comWeb:www.geutebrueck.com

| Product           |
|-------------------|
| G-Cam/EWPC-5280   |
| Order No. 5.03752 |

| Description            | Processed by | Date       |
|------------------------|--------------|------------|
| Micro Bullet IP-Camera | P. Lenzgen   | 24.03.2023 |
|                        |              |            |

Passing on and duplication of this document, utilization and communication of its contents are not permitted, unless conceded. Violation obliges to compensation. All rights reserved.