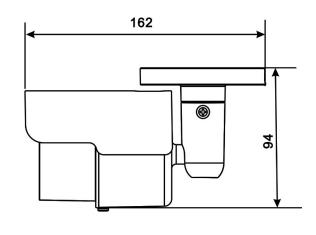

## G-Cam/EWPC-5280



## **Models with Fixed Lens**





Unit: mm

## **Models with Motorized/Vari-Focal Lens**





Unit: mm

## **GEUTEBRÜCK**

Im Nassen 7-9 | D-53578 Windhagen | Tel. +49 (0)2645 137-0 | Fax-999 E-mail:info@geutebrueck.comWeb:www.geutebrueck.com

| Product           |
|-------------------|
| G-Cam/EWPC-5280   |
| Order No. 5.03752 |

| Description            | Processed by | Date       |
|------------------------|--------------|------------|
| Micro Bullet IP-Camera | P. Lenzgen   | 24.03.2023 |
|                        |              |            |

Passing on and duplication of this document, utilization and communication of its contents are not permitted, unless conceded. Violation obliges to compensation. All rights reserved.