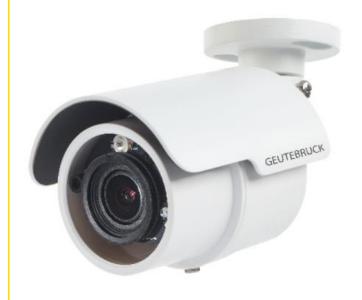

## G-Cam/EWPC-5280

## **GEUTEBRÜCK**

Im Nassen 7-9 | D-53578 Windhagen | Tel. +49 (0)2645 137-0 | Fax-999 E-mail:info@geutebrueck.comWeb:www.geutebrueck.com

| Product           |
|-------------------|
| G-Cam/EWPC-5280   |
| Order No. 5.03752 |