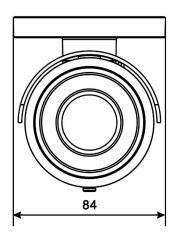

## G-Cam/EWPC-5280



## **Models with Fixed Lens**





Unit: mm

## **Models with Motorized/Vari-Focal Lens**





Unit: mm

## **GEUTEBRÜCK**

Im Nassen 7-9 | D-53578 Windhagen | Tel. +49 (0)2645 137-0 | Fax-999 E-mail:info@geutebrueck.comWeb:www.geutebrueck.com

| Product           |
|-------------------|
| G-Cam/EWPC-5280   |
| Order No. 5.03752 |

| Description            | Processed by | Date       |
|------------------------|--------------|------------|
| Micro Bullet IP-Camera | P. Lenzgen   | 24.03.2023 |
|                        |              |            |

Passing on and duplication of this document, utilization and communication of its contents are not permitted, unless conceded. Violation obliges to compensation. All rights reserved.