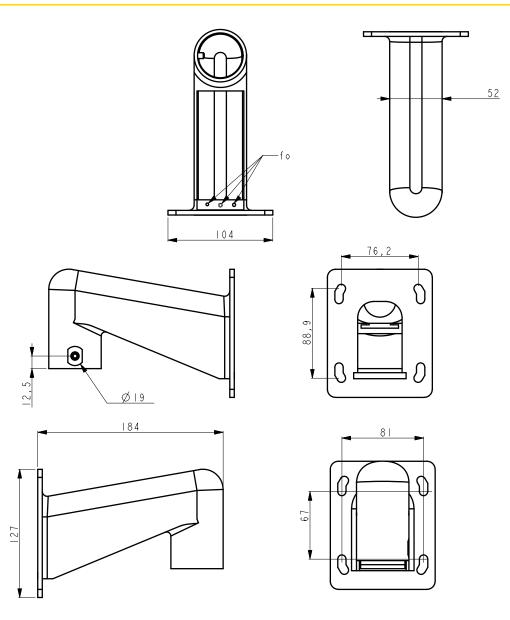

## G-Cam/EBWM-003

|                        |                  | - |     | 1 1          |     | • |
|------------------------|------------------|---|-----|--------------|-----|---|
| $(\neg \vdash \vdash)$ |                  |   | ΚК  |              | ΙK  |   |
| UL                     | $\cup$ $\square$ |   | ノוע | $\mathbf{U}$ | CI, | ١ |

Im Nassen 7-9 | D-53578 Windhagen | Tel. +49 (0)2645 137-0 | Fax-999 E-mail:info@geutebrueck.comWeb:www.geutebrueck.com

| Product           | Description           | Processed by | Date       | Passing on and duplication of this document, utilization and communication of its contents are |
|-------------------|-----------------------|--------------|------------|------------------------------------------------------------------------------------------------|
| G-Cam/EBWM-003    | Wall mounting bracket | P. Lenzgen   | 31.08.2015 | not permitted, unless conceded.<br>Violation obliges to compensation.                          |
| Order No. 5.04732 |                       |              |            | All rights reserved.                                                                           |