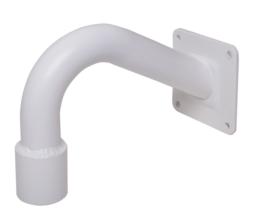

|  | Description                                                                 | Processed by | Date       |
|--|-----------------------------------------------------------------------------|--------------|------------|
|  | Wall mount bracket for indoor and outdoor fix domes of the G-Cam/E2-series. | P. Lenzgen   | 11.09.2015 |
|  |                                                                             |              |            |
|  |                                                                             |              |            |