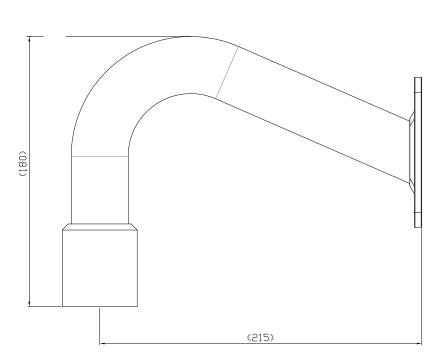

|  | Description                                                                 | Processed by | Date       |
|--|-----------------------------------------------------------------------------|--------------|------------|
|  | Wall mount bracket for indoor and outdoor fix domes of the G-Cam/E2-series. | P. Lenzgen   | 11.09.2015 |
|  |                                                                             |              |            |
|  |                                                                             |              |            |