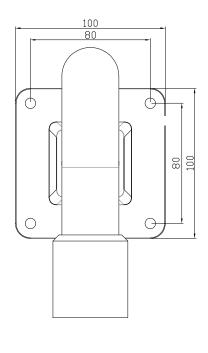

|  | Description                                                                 | Processed by | Date       |
|--|-----------------------------------------------------------------------------|--------------|------------|
|  | Wall mount bracket for indoor and outdoor fix domes of the G-Cam/E2-series. | P. Lenzgen   | 11.09.2015 |
|  |                                                                             |              |            |
|  |                                                                             |              |            |