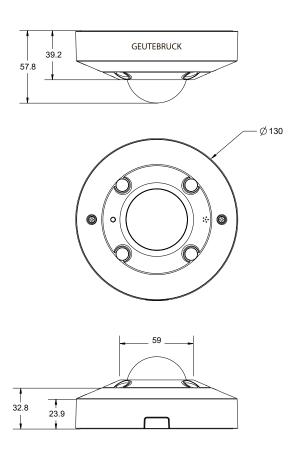

|   | Product           | Description         |
|---|-------------------|---------------------|
| 9 | G-Cam/EHC-4781    | IP 12MP 360° Indoor |
|   | Order No. 5.04721 |                     |

| Processed by | Date       |
|--------------|------------|
| P. Lenzgen   | 02.12.2019 |
|              |            |