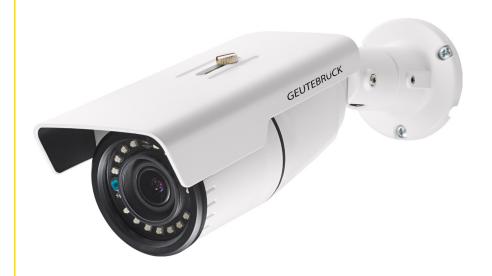

## GEWTEBRUCK

Im Nassen 7-9 | D-53578 Windhagen | Tel. +49 (0)2645 137-0 | Fax-999 E-mail:info@geutebrueck.comWeb:www.geutebrueck.com

| Product           |
|-------------------|
| G-Cam/EWPC-2271   |
| Order No. 5.02041 |

| escription       | Processed by | Date       |
|------------------|--------------|------------|
| ull HD IR        | P. Lenzgen   | 18.01.2021 |
| Bullet IP-Camera |              |            |

Passing on and duplication of this document, utilization and communication of its contents are not permitted, unless conceded. Violation obliges to compensation. All rights reserved.