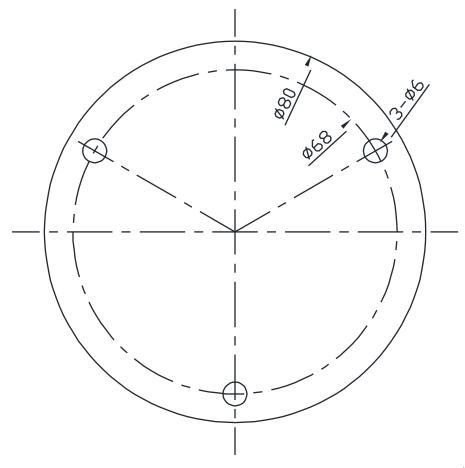

## G-Cam/EWPC-2271

(Unit: mm)

Installation template's image size scale in this installation guide is not 1:1. The correct-size template design paper can be found inside the package se parately.