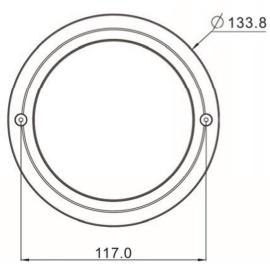

## G-Cam/EFD-4430

Unit: mm

| Im Nassen 7-9   D-53578 Windhagen   Tel. +49 (0)2645 137-0   Fax-999 |
|----------------------------------------------------------------------|
| E-mail:info@geutebrueck.comWeb:www.geutebrueck.com                   |
|                                                                      |