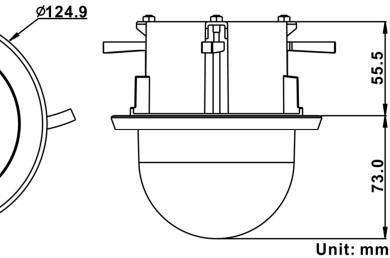

## G-Cam/EFD-3131

|                | TEO |                                        |
|----------------|-----|----------------------------------------|
| <i>(</i> – – 1 |     | $\mathbf{D} 1 1 \mathbf{I} \mathbf{K}$ |
|                |     |                                        |
|                |     |                                        |

Im Nassen 7-9 | D-53578 Windhagen | Tel. +49 (0)2645 137-0 | Fax-999 E-mail:info@geutebrueck.comWeb:www.geutebrueck.com

| Product           |  |  |
|-------------------|--|--|
| G-Cam/EFD-313     |  |  |
| Order No. 5.04798 |  |  |