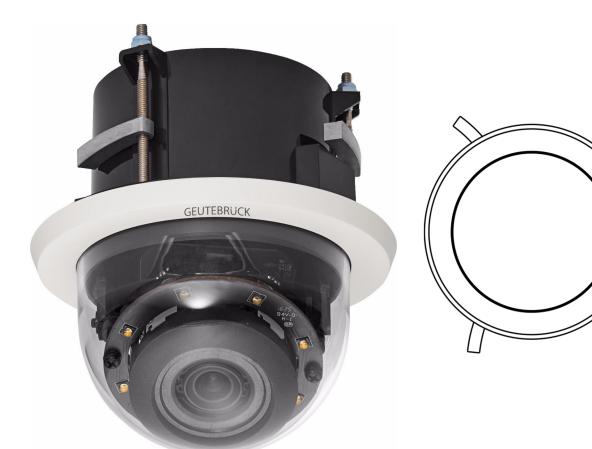

## G-Cam/EFD-3131

|                | TEO |                                        |
|----------------|-----|----------------------------------------|
| <i>(</i> – – 1 |     | $\mathbf{D} 1 1 \mathbf{I} \mathbf{K}$ |
|                |     |                                        |
|                |     |                                        |

Im Nassen 7-9 | D-53578 Windhagen | Tel. +49 (0)2645 137-0 | Fax-999 E-mail:info@geutebrueck.comWeb:www.geutebrueck.com

| Product           |  |  |
|-------------------|--|--|
| G-Cam/EFD-313     |  |  |
| Order No. 5.04798 |  |  |