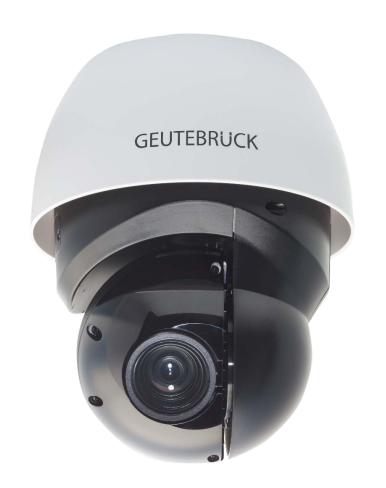

| Product           |
|-------------------|
| G-Cam/ESD-4630    |
| Order No. 5.03739 |

| Description    | Processed by | Date                   |
|----------------|--------------|------------------------|
| ull HD Outdoor | P. Lenzgen   | 30.07.202 <sup>-</sup> |
| Speed-Dome     |              |                        |