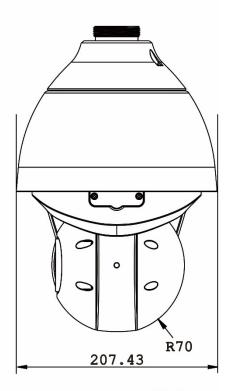

## G-Cam/ESD-4630

Side

**Unit:mm** 

|     | TED      | י יח   |  |
|-----|----------|--------|--|
|     | I THE IS | HOLD I |  |
|     |          |        |  |
| OLU | I L L    |        |  |

Im Nassen 7-9 | D-53578 Windhagen | Tel. +49 (0)2645 137-0 | Fax-999 E-mail:info@geutebrueck.comWeb:www.geutebrueck.com