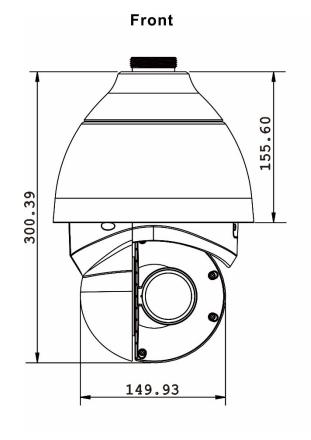

## G-Cam/ESD-4630

Side

**Unit:mm** 

|     | TED      | י יח   |  |
|-----|----------|--------|--|
|     | I THE IS | HOLD I |  |
|     |          |        |  |
| OLU | I L L    |        |  |

Im Nassen 7-9 | D-53578 Windhagen | Tel. +49 (0)2645 137-0 | Fax-999 E-mail:info@geutebrueck.comWeb:www.geutebrueck.com