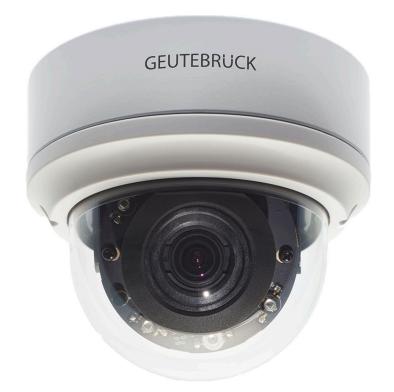

## G-Cam/EFD-5230

Unit: mm

| Im Nassen 7-9   D-53578 Windhagen   Tel. +49 (0)2645 137-0   Fax-999 |
|----------------------------------------------------------------------|
| E-mail:info@geutebrueck.comWeb:www.geutebrueck.com                   |

| Product           |
|-------------------|
| G-Cam/EFD-5230    |
| Order No. 5.03745 |

| Description        | Processed by | Date       |
|--------------------|--------------|------------|
| 5MP Dome IP-Camera | P. Lenzgen   | 12.01.2022 |
|                    |              |            |