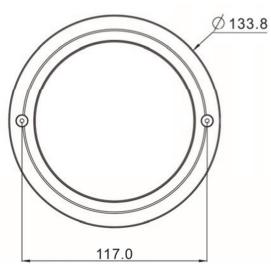

## G-Cam/EFD-5230

Unit: mm

| Im Nassen 7-9   D-53578 Windhagen   Tel. +49 (0)2645 137-0   Fax-999 |
|----------------------------------------------------------------------|
| E-mail:info@geutebrueck.comWeb:www.geutebrueck.com                   |

| Product           |
|-------------------|
| G-Cam/EFD-5230    |
| Order No. 5.03745 |

| Description        | Processed by | Date       |
|--------------------|--------------|------------|
| 5MP Dome IP-Camera | P. Lenzgen   | 12.01.2022 |
|                    |              |            |