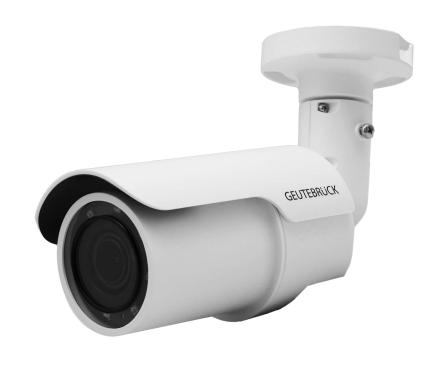

## G-Cam/EWPC-5250

|       |     | ш. | _ |   |    |     | Ü      |   |   |
|-------|-----|----|---|---|----|-----|--------|---|---|
| ( - 1 | _   |    |   | _ | ĸ  | H.  |        | ( | K |
| UI    | L \ |    |   |   | D. | I V | U      |   |   |
|       |     | _  |   |   |    |     | $\sim$ |   |   |

| Description | Processed by | Date       |  |
|-------------|--------------|------------|--|
| 5 MP Bullet | P. Lenzgen   | 12.01.2022 |  |
| IP-Camera   |              |            |  |

Passing on and duplication of this document, utilization and communication of its contents are not permitted, unless conceded. Violation obliges to compensation. All rights reserved.