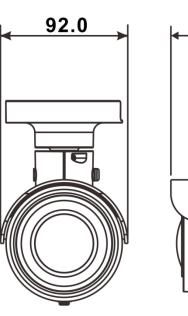

## G-Cam/EWPC-5250

|       |     | ш. | _ |   |    |     | Ü      |   |   |
|-------|-----|----|---|---|----|-----|--------|---|---|
| ( - 1 | _   |    |   | _ | ĸ  | H.  |        | ( | K |
| UI    | L \ |    |   |   | D. | I V | U      |   |   |
|       |     | _  |   |   |    |     | $\sim$ |   |   |

| Description | Processed by | Date       |  |
|-------------|--------------|------------|--|
| 5 MP Bullet | P. Lenzgen   | 12.01.2022 |  |
| IP-Camera   |              |            |  |

Passing on and duplication of this document, utilization and communication of its contents are not permitted, unless conceded. Violation obliges to compensation. All rights reserved.