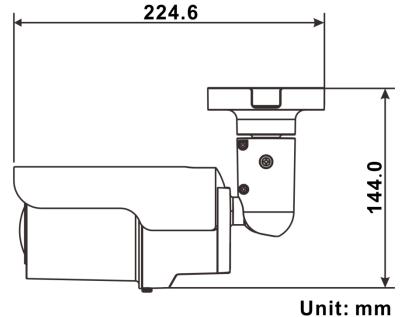

## G-Cam/EWPC-5250

|       |     | ш. | _ |   |    |     | Ü      |   |   |
|-------|-----|----|---|---|----|-----|--------|---|---|
| ( - 1 | _   |    |   | _ | ĸ  | H.  |        | ( | K |
| UI    | L \ |    |   |   | D. | I V | U      |   |   |
|       |     | _  |   |   |    |     | $\sim$ |   |   |

| Description | Processed by | Date       |  |
|-------------|--------------|------------|--|
| 5 MP Bullet | P. Lenzgen   | 12.01.2022 |  |
| IP-Camera   |              |            |  |

Passing on and duplication of this document, utilization and communication of its contents are not permitted, unless conceded. Violation obliges to compensation. All rights reserved.