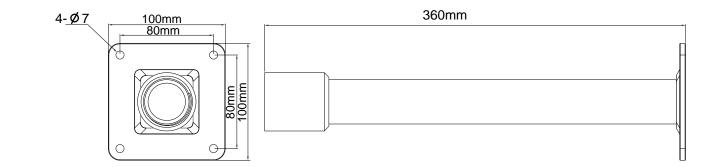

## G-Cam/EBCE-003

| GEUTEBRÜCK<br>Im Nassen 7-9   D-53578 Windhagen   Tel. +49 (0)2645 137-0   Fax-999<br>E-mail:info@geutebrueck.comWeb:www.geutebrueck.com | Product           | Description                                                      | Processed by | Date       | Passing on and duplication of this<br>document, utilization and<br>communication of its contents are<br>not permitted, unless conceded.<br>Violation obliges to compensation.<br>All rights reserved. |
|------------------------------------------------------------------------------------------------------------------------------------------|-------------------|------------------------------------------------------------------|--------------|------------|-------------------------------------------------------------------------------------------------------------------------------------------------------------------------------------------------------|
|                                                                                                                                          | Order No. 5.02081 | Ceiling mount bracket for indoor<br>and outdoor fix domes of the | P. Lenzgen   | 11.09.2015 |                                                                                                                                                                                                       |
|                                                                                                                                          | 01001110.0.02001  | G-Cam/E2-Series.                                                 |              |            |                                                                                                                                                                                                       |