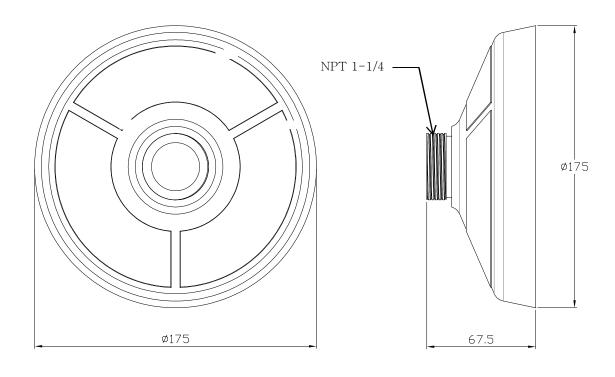

Im Nassen 7-9 | D-53578 Windhagen | Tel. +49 (0)2645 137-0 | Fax-999 E-mail:info@geutebrueck.comWeb:www.geutebrueck.com

| Product           |
|-------------------|
| G-Cam/EBDA-200    |
| Order No. 5.02085 |