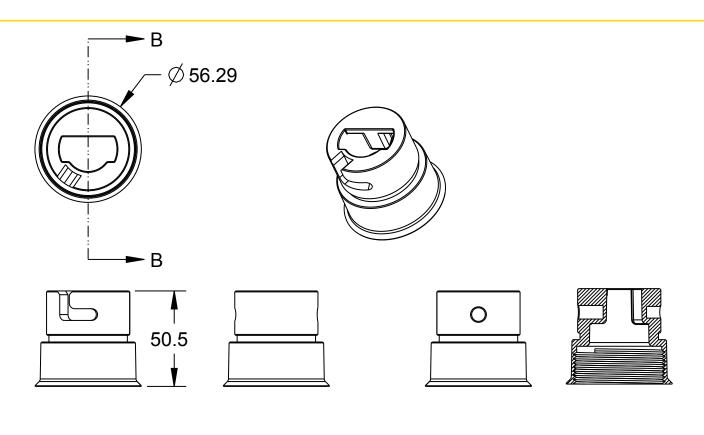

## G-Cam/EBTA-001

|           |                          | 00    | 11011 |
|-----------|--------------------------|-------|-------|
| I - I - I | 111                      | $\nu$ | ii/K  |
| UL        | $\cup$ $\sqcup$ $\sqcup$ | חם    | ひしい   |

Im Nassen 7-9 | D-53578 Windhagen | Tel. +49 (0)2645 137-0 | Fax-999 E-mail:info@geutebrueck.comWeb:www.geutebrueck.com

| Product           | Description       |
|-------------------|-------------------|
| G-Cam/EBTA-001    | Bayonet to thread |
| Order No. 5.04734 | adapter.          |